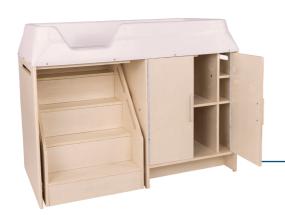

Intentionally designed to endure rigorous use in any setting. All Angeles wood items include a lifetime warranty and are GREENGUARD Gold Certified to give parents and educators peace of mind.

READING NOOK AG9002