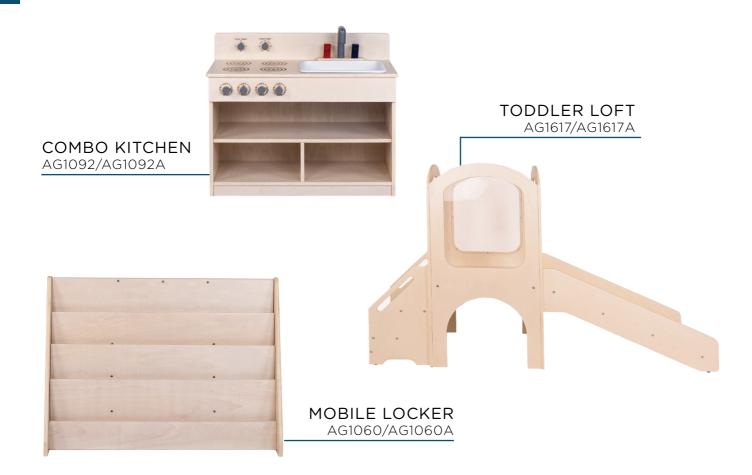

MOBILE LOCKER AG7550/AG7550A

MOBILE LOCKER AG3805/AG3805A

- Lifetime Warranty
- Modern durable casters for easy mobility
- Exceeds safety standards. GREENGUARD Gold Certified
- Built to last using tough and sustainable premium birch-ply
- Sturdy and strong design using thread and bolt assembly
- Easy to clean UV finish
- Modern milky-colored finish compliments any room décor
- Choose assembled or ready to assemble
- Broad furniture selection
- Priced an average of 10% less than competitors