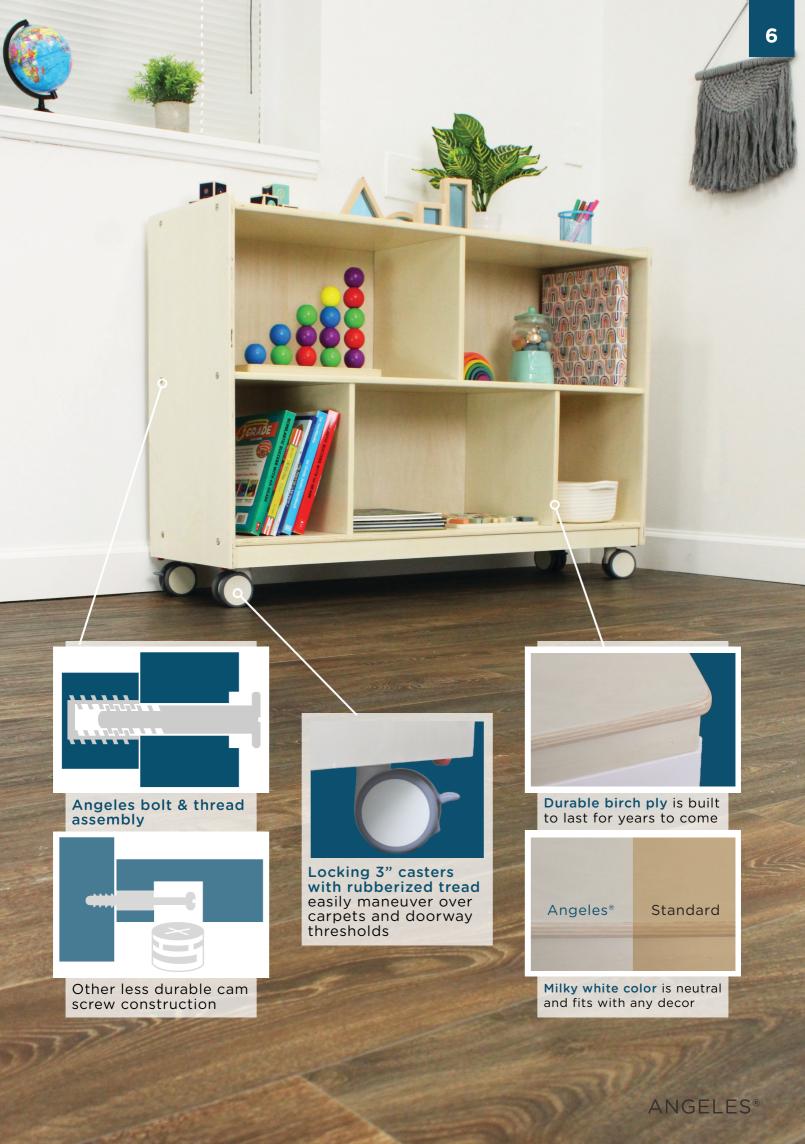

#### READY TO ASSEMBLE

We know every penny counts. Assemble your own units with provided instructions, tools, and assembly videos.

Busy parents and educators need hypermobile furniture that could carry a significant load. Our wood collection includes industrial-grade casters.

Constructed for durability, Angeles uses premium birchply wood with a kidtough. UV-lacquered finish that resists stains and scratches. Every raw material and design feature is chosen to promote child safety and a healthy environment.