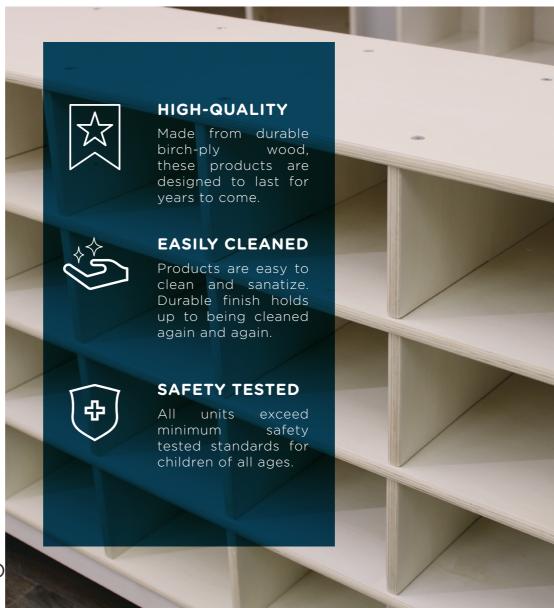

Constructed for durability, Angeles uses premium birchply wood with a kidtough. UV-lacquered finish that resists stains and scratches. Every raw material and design feature is chosen to promote child safety and a healthy environment.

Intentionally designed to endure rigorous use in any setting. All Angeles wood items include a lifetime warranty and are GREENGUARD Gold Certified to give parents and educators peace of mind.

READING NOOK AG9002