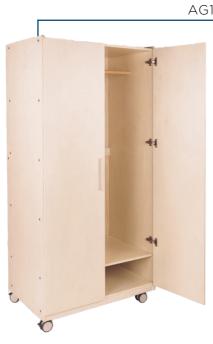

MOBILE LOCKER AG7550/AG7550A

MOBILE LOCKER AG3805/AG3805A

- Lifetime Warranty
- Modern durable casters for easy mobility
- Exceeds safety standards. GREENGUARD Gold Certified
- Built to last using tough and sustainable premium birch-ply
- Sturdy and strong design using thread and bolt assembly
- Easy to clean UV finish
- Modern milky-colored finish compliments any room décor
- Choose assembled or ready to assemble
- Broad furniture selection
- Priced an average of 10% less than competitors