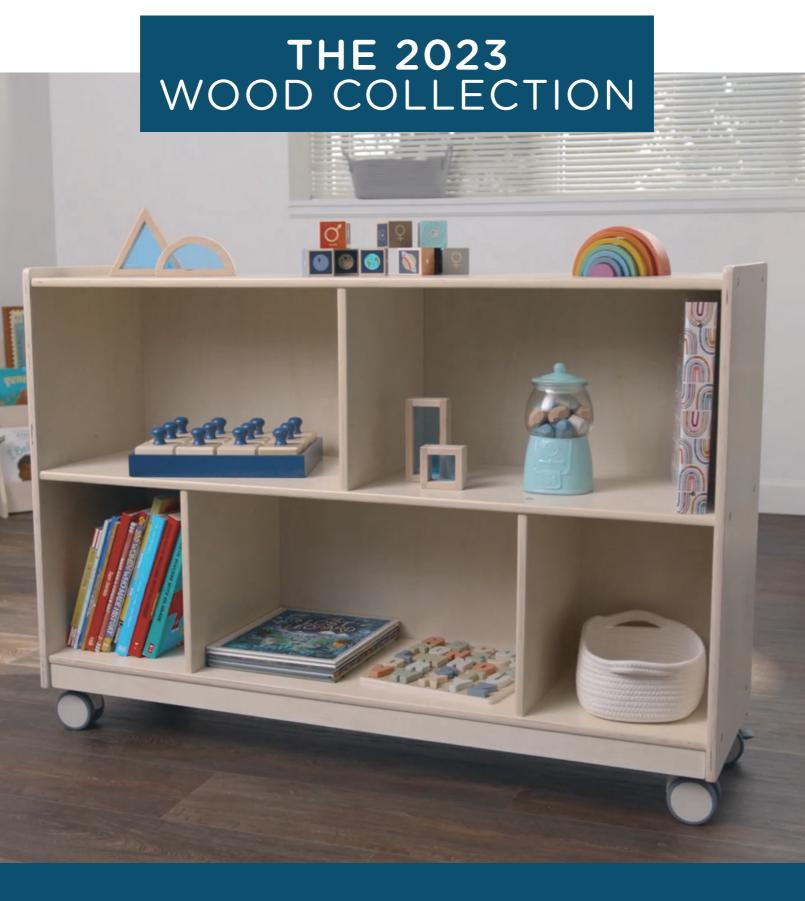

## HEALTHY. HAPPY. HARMONIOUS.

Kids are unique. Providing them with the right environment – one customized to suit their everevolving need is the key. Our wood furniture brings a harmonious vibe to any space. With its milky, natural wood tones, it complements any color palette. This means you can customize spaces with virtually any decor. No matter your style, Angeles wood furniture will coordinate perfectly without overwhelming kids' senses.

## MOBILE. MULTI-U

Creating inspired spaces for children is effortless with Angeles's line of contemporary furniture.

Our wood furniture employs simple and timeless designs to modernize your learning and play spaces. Our furniture captivates the imagination and encourages energy without causing disruption.

### JSE. MODERN.

Furniture that works for you. Intentionally designed bring the perfect balance of nature and purpose into the classroom.

Mobility and multi-use functionality are sure to fit any classroom need.

Constructed for durability, Angeles uses premium birchply wood with a kidtough. UV-lacquered finish that resists stains and scratches. Every raw material and design feature is chosen to promote child safety and a healthy environment.