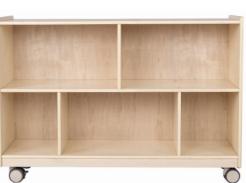

MOBILE LOCKER AG7550/AG7550A

MOBILE LOCKER AG3805/AG3805A

- Lifetime Warranty
- Modern durable casters for easy mobility
- Exceeds safety standards. GREENGUARD Gold Certified
- Built to last using tough and sustainable premium birch-ply
- Sturdy and strong design using thread and bolt assembly
- Easy to clean UV finish
- Modern milky-colored finish compliments any room décor
- Choose assembled or ready to assemble
- Broad furniture selection
- Priced an average of 10% less than competitors