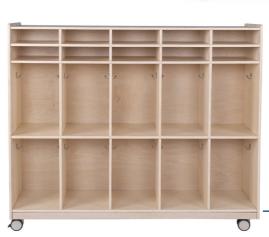

MOBILE LOCKER AG7550/AG7550A

MOBILE LOCKER AG3805/AG3805A

- Lifetime Warranty
- Modern durable casters for easy mobility
- Exceeds safety standards. GREENGUARD Gold Certified
- Built to last using tough and sustainable premium birch-ply
- Sturdy and strong design using thread and bolt assembly
- Easy to clean UV finish
- Modern milky-colored finish compliments any room décor
- Choose assembled or ready to assemble
- Broad furniture selection
- Priced an average of 10% less than competitors