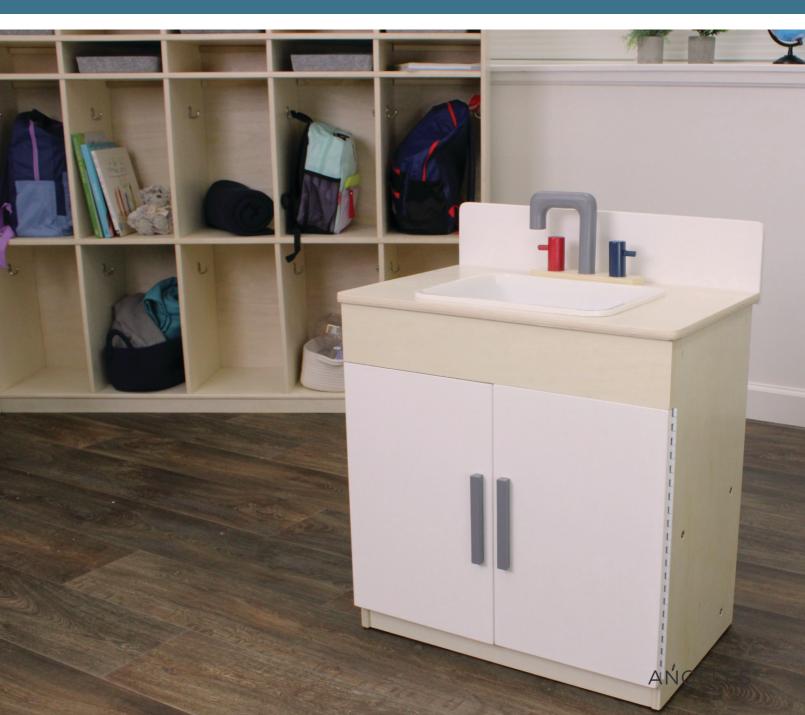

is chosen to promote child safety and a healthy environment.

Intentionally designed to endure rigorous use in any setting. All Angeles wood items include a lifetime warranty and are GREENGUARD Gold Certified to give parents and educators peace of mind.







READING NOOK AG9002



MOBILE LOCKER AG7550/AG7550A













MOBILE LOCKER AG3805/AG3805A







- Lifetime Warranty
- Modern durable casters for easy mobility
- Exceeds safety standards. GREENGUARD Gold Certified
- Built to last using tough and sustainable premium birch-ply
- Sturdy and strong design using thread and bolt assembly
- Easy to clean UV finish
- Modern milky-colored finish compliments any room décor
- Choose assembled or ready to assemble
- Broad furniture selection
- Priced an average of 10% less than competitors



## angeles®

#### THE 2023 WOOD COLLECTION

Durable
Flexible
Affordable
Natural
Timeless