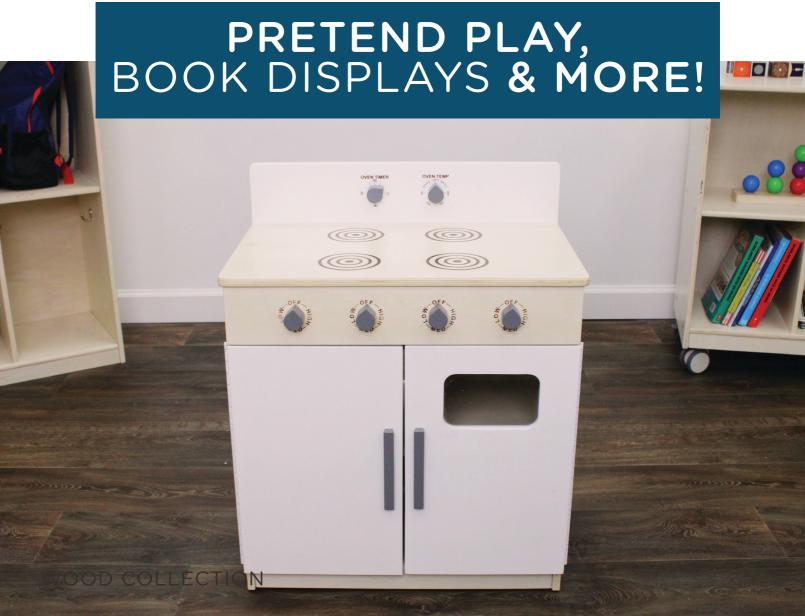

## MOBILE. MULTI-U

Creating inspired spaces for children is effortless with Angeles's line of contemporary furniture.

Our wood furniture employs simple and timeless designs to modernize your learning and play spaces. Our furniture captivates the imagination and encourages energy without causing disruption.

### JSE. MODERN.

Furniture that works for you. Intentionally designed bring the perfect balance of nature and purpose into the classroom.

Mobility and multi-use functionality are sure to fit any classroom need.