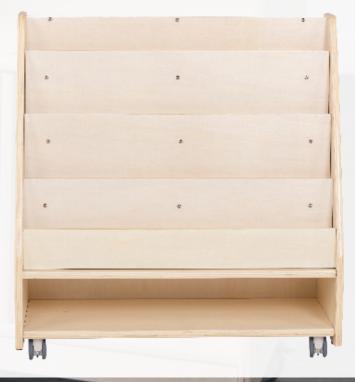

Intentionally designed to endure rigorous use in any setting. All Angeles wood items include a lifetime warranty and are GREENGUARD Gold Certified to give parents and educators peace of mind.

READING NOOK AG9002