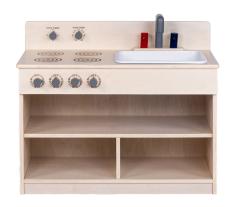

OUR BRANDS

cf angeles

Refrigerator
AG1069
L 17.5" x W 13.5" x H 36"

4-in-1 Kitchen Center AG1090 L 39" x W 13.5" x H 35.5"

Stove AG1072 L 23.25" x W 13.5" x H 29"

Hutch AG1073 L 23.25" x W 13.5" x H 40"

Sink AG1074 L 23.25" x W 13.5" x H 29"