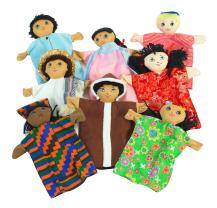

Value Line<sup>™</sup> Dress Up Storage ANG7170 L 27" x W 15" x H 36"

Career Hand Puppets CF100-807 L 11.5" x W 8" x H 2.5"

Multi-Cultural Hand Puppets CF100-825 L 9" x W 3.5" x H 2.5"

Diverse Children
Puppets
CF100-896
L 14.5" x W 10.25" x H 9"