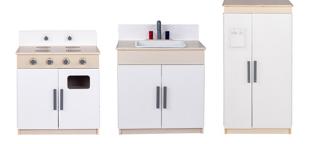

OUR BRANDS

cf angeles

Refrigerator
AG1069
L 17.5" x W 13.5" x H 36"

4-in-1 Kitchen Center AG1090 L 39" x W 13.5" x H 35.5"

Stove AG1072 L 23.25" x W 13.5" x H 29"

Hutch AG1073 L 23.25" x W 13.5" x H 40"

Sink AG1074 L 23.25" x W 13.5" x H 29"