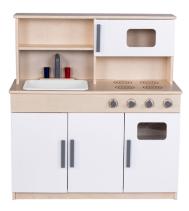

OUR BRANDS

cf angeles

Refrigerator
AG1069
L 17.5" x W 13.5" x H 36"

4-in-1 Kitchen Center AG1090 L 39" x W 13.5" x H 35.5"

Stove AG1072 L 23.25" x W 13.5" x H 29"

Hutch AG1073 L 23.25" x W 13.5" x H 40"

Sink AG1074 L 23.25" x W 13.5" x H 29"

Toddler 2-in-1 Kitchen Center AG1092 L 29.25" x W 13.5" x H 25"

4-Piece Complete Kitchen Set AG4000

3-Piece Kitchen Set AG4003

Mailbox & My Mail Bag Set AFB6150 WHOLE SET AFB6100 MAILBOX ONLY AFB6140 MAIL BAG ONLY