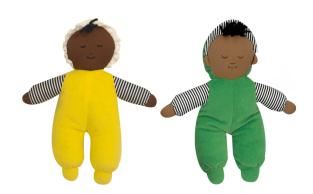

Baby's First Doll CF100-763B GREEN CF100-763G YELLOW L 10" x W 9" x H 2"

Learn to Dress - Manual Dexterity Dolls

CF100-851P CF100-853P CF100-856P CF100-858P L 15" x W 6.5" x H 3.5"

Manual Dexterity Vest Zipper/Buttton CF361-319 L 17.5" x W 13.5" x H 0.25"