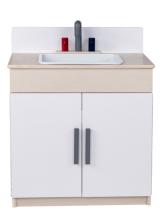

OUR BRANDS

cf angeles

Refrigerator
AG1069
L 17.5" x W 13.5" x H 36"

4-in-1 Kitchen Center AG1090 L 39" x W 13.5" x H 35.5"

Stove AG1072 L 23.25" x W 13.5" x H 29"

Hutch AG1073 L 23.25" x W 13.5" x H 40"

Sink AG1074 L 23.25" x W 13.5" x H 29"