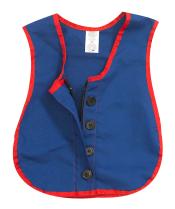

Baby's First Doll CF100-763B GREEN CF100-763G YELLOW L 10" x W 9" x H 2"

Learn to Dress - Manual Dexterity Dolls

CF100-851P CF100-853P CF100-856P CF100-858P L 15" x W 6.5" x H 3.5"

Manual Dexterity Vest Zipper/Buttton CF361-319 L 17.5" x W 13.5" x H 0.25"