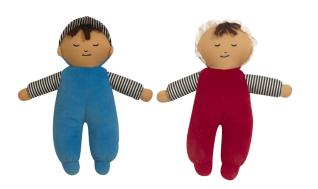

Baby's First Doll Set CF100-003 L 10" x W 9" x H 2"

Baby's First Doll CF100-760B GREEN CF100-760G YELLOW L 10" x W 9" x H 2"

Baby's First Doll CF100-761B BLUE CF100-761G RED L 10" x W 9" x H 2"

Baby's First Doll CF100-762B BLUE CF100-762G RED L 10" x W 9" x H 2"