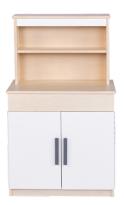

OUR BRANDS

cf angeles

Refrigerator
AG1069
L 17.5" x W 13.5" x H 36"

4-in-1 Kitchen Center AG1090 L 39" x W 13.5" x H 35.5"

Stove AG1072 L 23.25" x W 13.5" x H 29"

Hutch AG1073 L 23.25" x W 13.5" x H 40"

Sink AG1074 L 23.25" x W 13.5" x H 29"