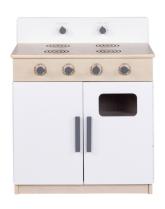

OUR BRANDS

cf angeles

Refrigerator
AG1069
L 17.5" x W 13.5" x H 36"

4-in-1 Kitchen Center AG1090 L 39" x W 13.5" x H 35.5"

Stove AG1072 L 23.25" x W 13.5" x H 29"

Hutch AG1073 L 23.25" x W 13.5" x H 40"

Sink AG1074 L 23.25" x W 13.5" x H 29"