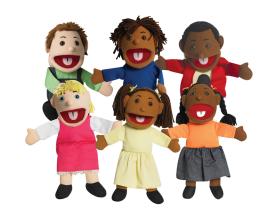

Value Line<sup>™</sup> Dress Up Storage ANG7170 L 27" x W 15" x H 36"

Career Hand Puppets CF100-807 L 11.5" x W 8" x H 2.5"

Multi-Cultural Hand Puppets CF100-825 L 9" x W 3.5" x H 2.5"

Diverse Children
Puppets
CF100-896
L 14.5" x W 10.25" x H 9"