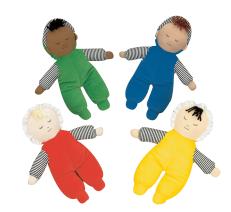

Baby's First Doll Set CF100-003 L 10" x W 9" x H 2"

Baby's First Doll CF100-760B GREEN CF100-760G YELLOW L 10" x W 9" x H 2"

Baby's First Doll CF100-761B BLUE CF100-761G RED L 10" x W 9" x H 2"

Baby's First Doll CF100-762B BLUE CF100-762G RED L 10" x W 9" x H 2"

Baby's First Doll CF100-763B GREEN CF100-763G YELLOW L 10" x W 9" x H 2"

Learn to Dress - Manual Dexterity Dolls

CF100-851P CF100-853P CF100-856P CF100-858P L 15" x W 6.5" x H 3.5"

Manual Dexterity Vest Zipper/Buttton CF361-319 L 17.5" x W 13.5" x H 0.25"