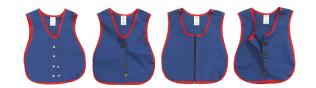

Manual Dexterity Vests Set of 4 CF361-322 L 17.5" x W 13.5" x H 0.25"

Manual Dexterity Boards Set of 6 CF361-310 11.5" x 9.5"