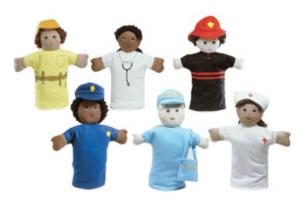

Value Line<sup>™</sup> Dress Up Storage ANG7170 L 27" x W 15" x H 36"

Career Hand Puppets CF100-807 L 11.5" x W 8" x H 2.5"

Multi-Cultural Hand Puppets CF100-825 L 9" x W 3.5" x H 2.5"

Diverse Children
Puppets
CF100-896
L 14.5" x W 10.25" x H 9"