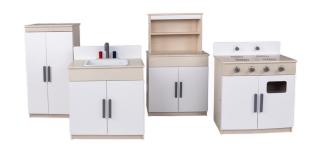

OUR BRANDS

cf angeles

Refrigerator
AG1069
L 17.5" x W 13.5" x H 36"

4-in-1 Kitchen Center AG1090 L 39" x W 13.5" x H 35.5"

Stove AG1072 L 23.25" x W 13.5" x H 29"

Hutch AG1073 L 23.25" x W 13.5" x H 40"

Sink AG1074 L 23.25" x W 13.5" x H 29"