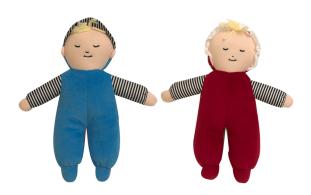

Baby's First Doll Set CF100-003 L 10" x W 9" x H 2"

Baby's First Doll CF100-760B GREEN CF100-760G YELLOW L 10" x W 9" x H 2"

Baby's First Doll CF100-761B BLUE CF100-761G RED L 10" x W 9" x H 2"

Baby's First Doll CF100-762B BLUE CF100-762G RED L 10" x W 9" x H 2"