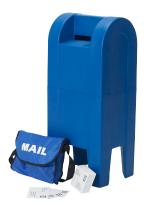

Toddler 2-in-1 Kitchen Center AG1092 L 29.25" x W 13.5" x H 25"

4-Piece Complete Kitchen Set AG4000

3-Piece Kitchen Set AG4003

Mailbox & My Mail Bag Set AFB6150 WHOLE SET AFB6100 MAILBOX ONLY AFB6140 MAIL BAG ONLY