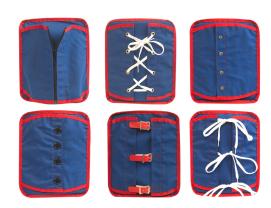

Manual Dexterity Vests Set of 4 CF361-322 L 17.5" x W 13.5" x H 0.25"

Manual Dexterity Boards Set of 6 CF361-310 11.5" x 9.5"