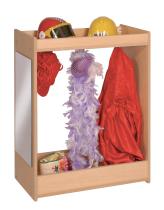

Value Line<sup>™</sup> Dress Up Storage ANG7170 L 27" x W 15" x H 36"

Career Hand Puppets CF100-807 L 11.5" x W 8" x H 2.5"

Multi-Cultural Hand Puppets CF100-825 L 9" x W 3.5" x H 2.5"

Diverse Children
Puppets
CF100-896
L 14.5" x W 10.25" x H 9"