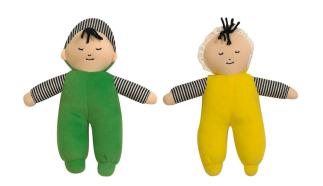

Baby's First Doll Set CF100-003 L 10" x W 9" x H 2"

Baby's First Doll CF100-760B GREEN CF100-760G YELLOW L 10" x W 9" x H 2"

Baby's First Doll CF100-761B BLUE CF100-761G RED L 10" x W 9" x H 2"

Baby's First Doll CF100-762B BLUE CF100-762G RED L 10" x W 9" x H 2"