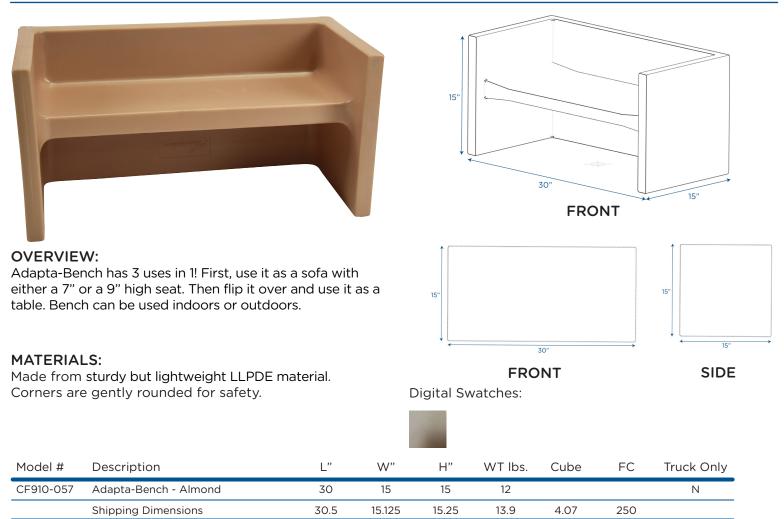

# Adapta-Bench - Almond

Molded, plastic convertible bench

MODEL #: CF910-057



## ADDITIONAL INFORMATION:

AGE RATING: 12 Months & Up

#### STANDARDS AND TEST COMPLIANCE:

HKGH0249283601 PASS Aug 2019 ASTM, CPSC, Prop 65, SOR, AS/NZS

### GREENGUARD GOLD CERTIFIED: NO

#### WARRANTY: 5 Years

**KEYWORDS:** Kids chair, Kids chairs for boys; Kids chairs for girls; Kids chairs; Kid chair; kids sofa chair; kids lounge chair; chairs for kids; Chair for kids; Toddler chair; Toddler chairs for boys; Toddler chairs for girls; Toddler chairs; Chair for toddler; Preschool chair; School chairs; school chair; Classroom chairs; classroom; daycare; preschool; homeschool preschool; toddler sofa chair; chairs for toddlers; toddler lounge chair; classroom decor; toddler outdoor chair; cube chair; cube chairs for kids; cube chairs; cube chairs for toddlers