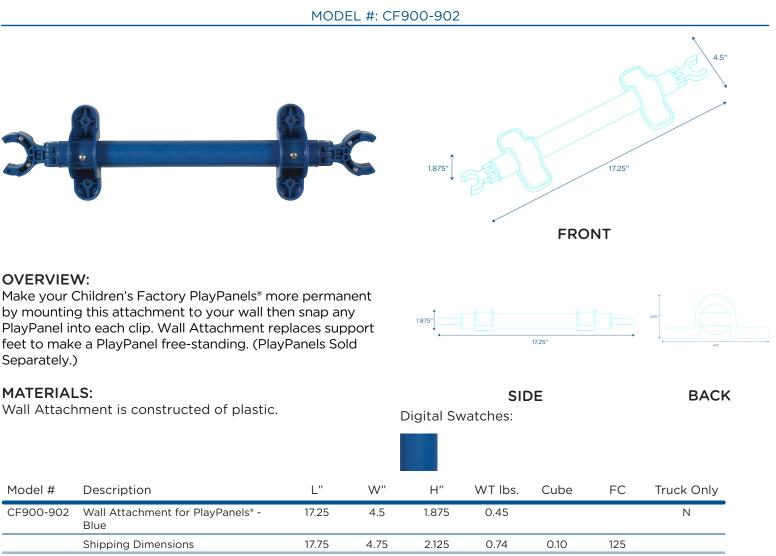

Wall Attachment for PlayPanels<sup>®</sup> - Blue

Lightweight plastic wall attachment to help support PlayPanels®