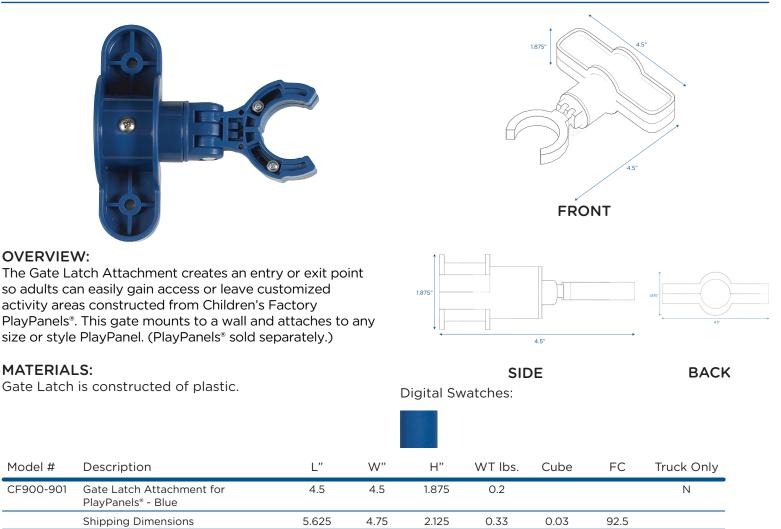

## Gate Latch Attachment for PlayPanels<sup>®</sup> - Blue

Lightweight plastic wall mountable gate latch.

MODEL #: CF900-901