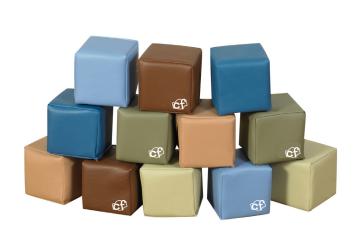

## Baby Blocks in Woodland Colors - Set of 12

Set of 12 blocks

MODEL #: CF705-392

## **OVERVIEW:**

This set includes 12 foam blocks with 6, woodland colors represented (2 of each color are included in the set). Blocks can be partnered with our Patchwork Crawly Mat to play color matching and recognition games. (Mat sold separately; See CF705-391)