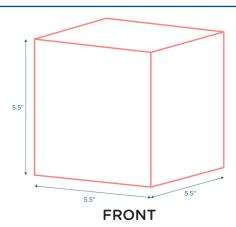

| Model #   | Description                                               | L"    | W"  | H"  | WT lbs. | Cube | FC  | Truck Only |
|-----------|-----------------------------------------------------------|-------|-----|-----|---------|------|-----|------------|
| CF705-392 | Baby Blocks in Woodland Colors - Set of 12 (single block) | 5.5   | 5.5 | 5.5 | 0.56    |      |     | N          |
|           | Shipping Dimensions                                       | 16.75 | 11  | 11  | 3.95    | 1.17 | 250 |            |