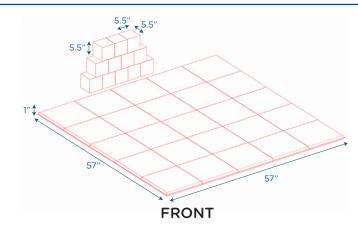

## **MATERIALS:**

Blocks and mat are covered in polyurethane with polyester backing and filled with polyurethane foam.

**BACK** 

| Model #   | Description                                        | L"    | W" | H"  | WT lbs. | Cube | FC  | Truck Only |
|-----------|----------------------------------------------------|-------|----|-----|---------|------|-----|------------|
| CF705-390 | Patchwork Mat and 12 Piece Block Set -<br>Woodland | 57    | 57 | 5.5 | 9.35    |      |     | N          |
| Box 1     | Shipping Dimensions                                | 16.75 | 11 | 11  | 3.95    | 1.17 | 250 |            |
| Box 2     |                                                    | 29    | 29 | 5.5 | 9.15    | 2.68 | 250 |            |