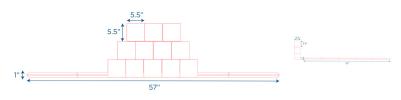

SIDE

## **MATERIALS:**

Blocks and mat are covered in polyurethane with polyester backing and filled with polyurethane foam.

**BACK** 

| Model #   | Description                                        | L"    | W" | H"  | WT lbs. | Cube | FC  | Truck Only |
|-----------|----------------------------------------------------|-------|----|-----|---------|------|-----|------------|
| CF705-390 | Patchwork Mat and 12 Piece Block Set -<br>Woodland | 57    | 57 | 5.5 | 9.35    |      |     | N          |
| Box 1     | Shipping Dimensions                                | 16.75 | 11 | 11  | 3.95    | 1.17 | 250 |            |
| Box 2     |                                                    | 29    | 29 | 5.5 | 9.15    | 2.68 | 250 |            |