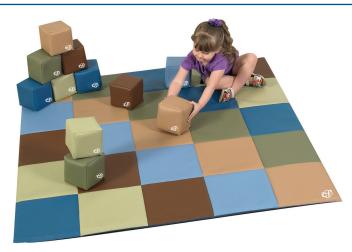

## Patchwork Mat and 12 Piece Block Set - Woodland

Set of 12 blocks and 1" thick patchwork mat

MODEL #: CF705-390

## **OVERVIEW:**

This set includes 12 foam blocks and 1" thick patchwork mat with 6, woodland colors represented (2 of each color are included in the set). Blocks can be partnered with our Patchwork Crawly Mat to play color matching and recognition games.