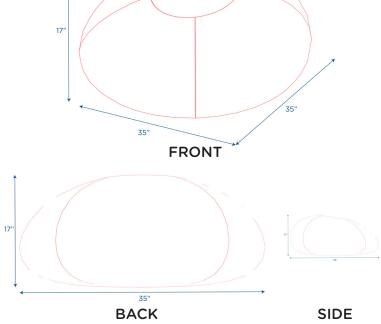

| Model #   | Description               | L"     | W"    | H"     | WT lbs. | Cube | FC  | Truck Only |
|-----------|---------------------------|--------|-------|--------|---------|------|-----|------------|
| CF610-248 | 35" Round Bean Bag - Aqua | 35     | 35    | 17     | 5.25    |      |     | N          |
|           | Shipping Dimensions       | 23.875 | 23.75 | 29.875 | 10.4    | 9.80 | 300 |            |