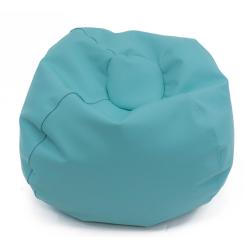

## 35" Round Bean Bag - Aqua

35" diameter bead filled lounger

MODEL #: CF610-248

## **OVERVIEW:**

**MATERIALS:** 

Bean Bag is lightweight and is great for individual seating, and the cover features double stitched seams for maximum durability.

## Digital Swatches:

| Bean Bag is covered in polyurethane with polyester     |
|--------------------------------------------------------|
| backing and filled with polystyrene beads. Replacement |
| beads are available for purchase. (Sold Separately.)   |