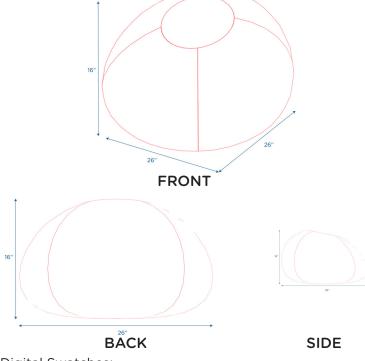

|           | Shipping Dimensions       | 20.75 | 20.5 | 20.375 | 6.3    | 5.02 | 300 |            |
|-----------|---------------------------|-------|------|--------|--------|------|-----|------------|
| CF610-247 | 26" Round Bean Bag - Aqua | 26    | 26   | 16     | 3.05   |      |     | N          |
| Model #   | Description               | L"    | W"   | H"     | WIIbs. | Cube | FC  | Truck Only |