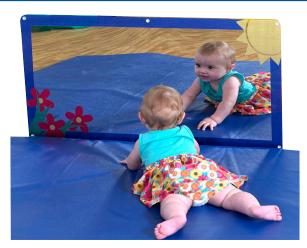

## **Sunny Meadow Mirror**

Rectangular wall mirrow with sun, flowers and blue border

MODEL #: CF332-578

## **OVERVIEW:**

This safe mirror features colorful flowers and a sun printed on the back side so curious kids cannot chip or scratch off the design. Whether mounted vertically or horizontally, the sun and flowers were arranged to achieve the same effect. Mounting hardware is not included.