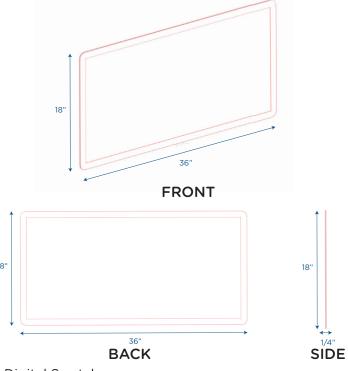

## MATERIALS:

Mirror is acrylic.

| Digita | l Swatc | hes |
|--------|---------|-----|
|--------|---------|-----|

| Model #   | Description         | L"     | W"   | H"  | WT lbs. | Cube | FC | Truck Only |
|-----------|---------------------|--------|------|-----|---------|------|----|------------|
| CF332-578 | Sunny Meadow Mirror | 36     | 0.25 | 18  | 2.24    |      |    | N          |
|           | Shipping Dimensions | 43.375 | 26   | 0.5 | 4.65    | 0.33 | 85 |            |