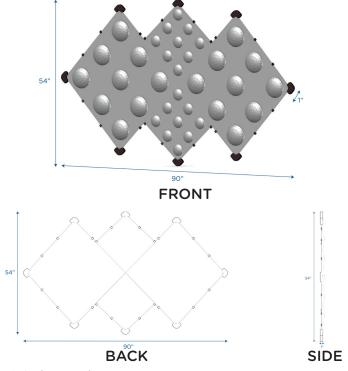

### **MATERIALS:**

Mirror is acrylic and included mounting corners and sides are polyethylene.

Digital Swatches:

| Model #   | Description         | L" | W" | H" | WT lbs. | Cube | FC  | Truck Only |
|-----------|---------------------|----|----|----|---------|------|-----|------------|
| CF332-573 | Diamond Bubble Wall | 90 | 4  | 54 | 9       |      |     | N          |
|           | Shipping Dimensions | 35 | 36 | 5  | 16      | 3.65 | 125 |            |