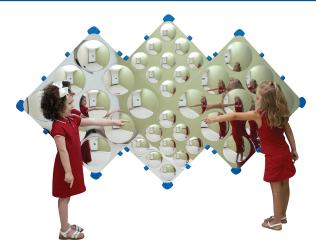

# **Diamond Bubble Wall**

## Wall mirror with convex mirror bubbles

MODEL #: CF332-573

### **OVERVIEW:**

Small and large convex mirror bubbles invite curious children to spy themselves and their environment in new ways. Attach mirror to the wall with our included molded polyethylene corners and sides. Additional mounting hardware is not included.