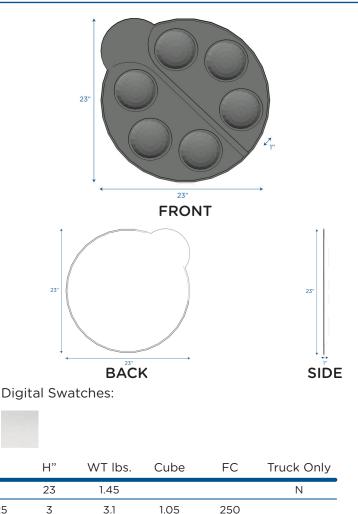

# Lily the Ladybug Mirror

Ladybug shaped wall mirror with 8 convex mirror bubbles

MODEL #: CF332-569



# **OVERVIEW:**

Ladybug shaped wall mirror with 8 convex bubbles invite curious children to spy themselves and their environment in new ways. The lady bug design is printed on the back of the mirror, so colors will not scratch off. Attach mirror to the wall with our included molded polyethylene corners and sides. Additional mounting hardware is not included.

### **MATERIALS:**

Model #

CF332-569

Mirror is acrylic and included mounting corners and sides are polyethylene.



# ADDITIONAL INFORMATION:

Description

Lily the Ladybug Mirror

Shipping Dimensions

AGE RATING: All Ages

STANDARDS AND TEST COMPLIANCE: HKGH02152769 June 2017 ASTM, CPSC

### GREENGUARD GOLD CERTIFIED: YES

WARRANTY: 2 Years

**KEYWORDS:** Classroom décor; Classroom decorations; Preschool classroom decorations; Tummy time mirror; Nursery décor; Baby nursery décor; Nursery wall décor; Nursery décor for girls; Baby mirror tummy time; Baby girl nursery décor; Baby boy nursery décor; Girl nursery décor; Boy nursery décor; Baby décor for nursery; Toddler mirror; Preschool decorations for classroom; Kids mirror; Shatterproof mirror; Plastic mirrors for kids; Unbreakable mirror for kids; Mirror for kids; Shatterproof mirror for kids; Tummy time floor mirror; daycare; daycare decorations; Tum