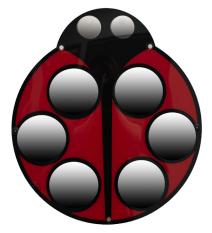

# Lily the Ladybug Mirror

Ladybug shaped wall mirror with 8 convex mirror bubbles

MODEL #: CF332-569

# **OVERVIEW:**

Ladybug shaped wall mirror with 8 convex bubbles invite curious children to spy themselves and their environment in new ways. The lady bug design is printed on the back of the mirror, so colors will not scratch off. Attach mirror to the wall with our included molded polyethylene corners and sides. Additional mounting hardware is not included.