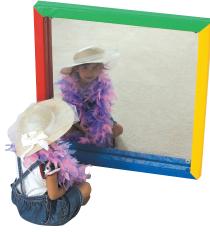

# Soft Frame Flat Mirror Square wall mirror with 4 color padded frame

MODEL #: CF332-518

# **OVERVIEW:**

This shatter-resistant acrylic wall mirror fastens easily to wall creating an irresistible focal point for play. Mirror is surrounded by soft, foam-filled frame covered in wipe clean vegan leather. Mounting hardware is not included.

# MATERIALS:

Model #

CF332-518

Mirror is acrylic. Foam frame is covered in polyurethane with polyester backing and filled with polyurethane foam.