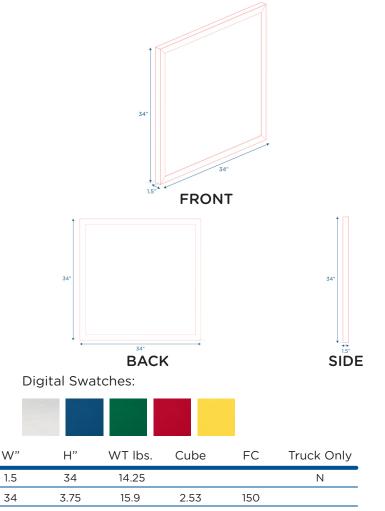

## ADDITIONAL INFORMATION:

Description

Soft Frame Flat Mirror

Shipping Dimensions

AGE RATING: All Ages

STANDARDS AND TEST COMPLIANCE: HKGH02152769 June 2017 ASTM, CPSC

L"

34

34.25