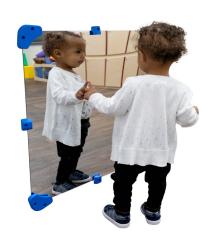

## 24" Square Mirror

Wall mirror

MODEL #: CF332-131

## **OVERVIEW:**

This shatter-resistant acrylic wall mirror fastens easily to wall creating an irresistible focal point for play. Attach mirror to the wall with our included molded polyethylene corners and sides. Corners and sides make installation simple and hold mirror securely to the wall. Additional mounting hardware is not included.