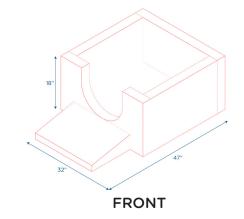

## **MATERIALS:**

Retreat is covered in polyurethane with polyester backing and filled with polyurethane foam.

Digital Swatches:

| Model #   | Description         | L"   | W"    | H"   | WT lbs. | Cube | FC  | Truck Only |
|-----------|---------------------|------|-------|------|---------|------|-----|------------|
| CF322-227 | Relaxing Retreat    | 47   | 32    | 18   | 16.4    |      |     | N          |
|           | Shipping Dimensions | 32.5 | 26.25 | 19.5 | 19.85   | 9.63 | 300 |            |