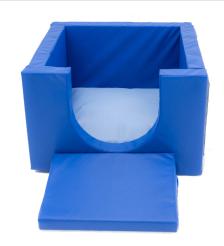

## **Relaxing Retreat**

Baby changer with sloping sides

MODEL #: CF322-227

## **OVERVIEW:**

Babies and toddlers enter by climbing up the gently sloping ramp into a space with sturdy, 3" thick foam walls. Little will snuggle into this special space and relax on the cushioned seat. The blue/sky color combination offers a calm and tranquil experience.