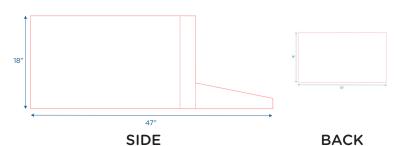

## **MATERIALS:**

Retreat is covered in polyurethane with polyester backing and filled with polyurethane foam.

Digital Swatches:

| Model #   | Description         | L"   | W"    | H"   | WT lbs. | Cube | FC  | Truck Only |
|-----------|---------------------|------|-------|------|---------|------|-----|------------|
| CF322-227 | Relaxing Retreat    | 47   | 32    | 18   | 16.4    |      |     | N          |
|           | Shipping Dimensions | 32.5 | 26.25 | 19.5 | 19.85   | 9.63 | 300 |            |