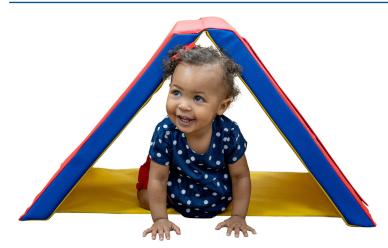

# **Madeline's Mirror Tent**

Triangular shaped tunnel with mirrors on each side

MODEL #: CF322-021

### **OVERVIEW:**

**MATERIALS:** 

A-frame tent features removeable, safe, plastic, shatter-resistant mirrors on both sides of the tent.

Mirror Tent is covered in polyurethane with polyester

backing and filled with polyurethane foam.