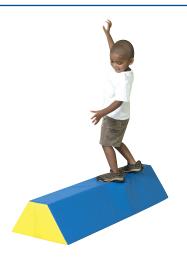

## **OVERVIEW:**

This Soft Beam allows for the perfect balance between safety and exploration. With a trapezoidal shape this balance beam has a solid foundation. Base is 18" and narrow to 6" at the top.