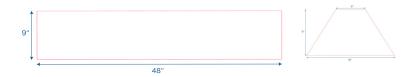

## **MATERIALS:**

Beam is covered in polyurethane with polyester backing and filled with polyurethane foam.

| Model #   | Description         | L"    | W"   | H"  | WT lbs. | Cube | FC  | Truck Only |
|-----------|---------------------|-------|------|-----|---------|------|-----|------------|
| CF321-303 | Soft Balance Beam   | 48    | 18   | 9   | 6.2     |      |     | N          |
|           | Shipping Dimensions | 48.25 | 17.5 | 9.5 | 8.45    | 4.64 | 300 |            |