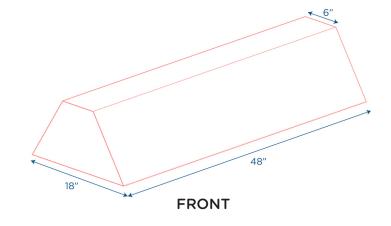

## **OVERVIEW:**

This Soft Beam allows for the perfect balance between safety and exploration. With a trapezoidal shape this balance beam has a solid foundation. Base is 18" and narrow to 6" at the top.

## **MATERIALS:**

Beam is covered in polyurethane with polyester backing and filled with polyurethane foam.

| Model #   | Description         | L"    | W"   | H"  | WT lbs. | Cube | FC  | Truck Only |
|-----------|---------------------|-------|------|-----|---------|------|-----|------------|
| CF321-303 | Soft Balance Beam   | 48    | 18   | 9   | 6.2     |      |     | N          |
|           | Shipping Dimensions | 48.25 | 17.5 | 9.5 | 8.45    | 4.64 | 300 |            |