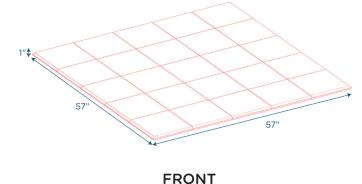

## MATERIALS:

Mat is covered in polyurethane with polyester backing and filled with polyurethane foam.

| Model #   | Description                    | L" | W" | H"  | WT lbs. | Cube | FC  | Truck Only |
|-----------|--------------------------------|----|----|-----|---------|------|-----|------------|
| CF321-132 | Patchwork Crawly Mat - Primary | 57 | 57 | 1   | 6       |      |     | N          |
|           | Shipping Dimensions            | 29 | 29 | 5.5 | 9.25    | 2.68 | 250 |            |