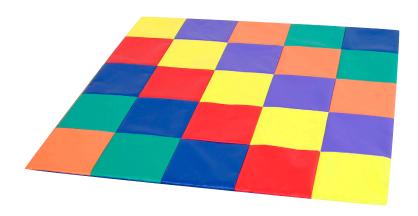

## Patchwork Crawly Mat - Primary

Soft patchwork activity mat

MODEL #: CF321-132

## **OVERVIEW:**

The Patchwork Crawly Mat features squares with 6 rainbow colors. Use the colors to play color identification games or partner this mat with the Toddler Baby Blocks to further develop gross motor skills, visuospatial skills, and problemsolving skills. (Toddler Baby Blocks sold separately; CF362-516)