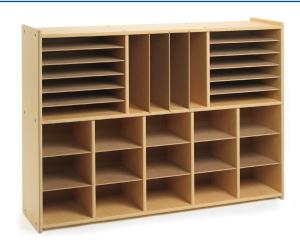

## Value Line™ Multi-Section Storage

Wooden unit with vertical and horizontal upper storage and lower cubby storage MODEL #: ANG7172

## **OVERVIEW:**

Unit ships unassembled with clear instructions, tools and hardware for easy assembly. Lower cubbies each measure 8-1/4"w x 5-3/4"h. Horizontal, upper, side, storage areas each measure 15"w x 2"h. Upper, vertical dividers are removable. When all dividers are in place, each slot measures 4"w x 14-1/2"h.

## **MATERIALS**:

This storage unit is constructed from durable, maple-faced melamine panels with a clear, water-based laminate finish that is extremely scratch-, dent- and stain-resistant. Unit features rounded corners for safety.