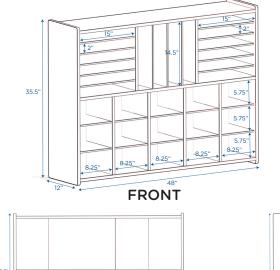

## **OVERVIEW:**

Unit ships unassembled with clear instructions, tools and hardware for easy assembly. Lower cubbies each measure 8-1/4"w x 5-3/4"h. Horizontal, upper, side, storage areas each measure 15"w x 2"h. Upper, vertical dividers are removable. When all dividers are in place, each slot measures 4"w x 14-1/2"h.

Digital Swatches:

| Model # | Description                       | L" | W" | H"   | WT lbs. | Cube | FC  | Truck Only |
|---------|-----------------------------------|----|----|------|---------|------|-----|------------|
| ANG7172 | Value Line™ Multi-Section Storage | 48 | 12 | 35.5 | 100     |      |     | N          |
| Box 1   | Shipping Dimensions               | 52 | 15 | 5    | 59      | 2.26 | 150 |            |
| Box 2   |                                   | 40 | 15 | 5    | 40      | 1.74 | 150 |            |