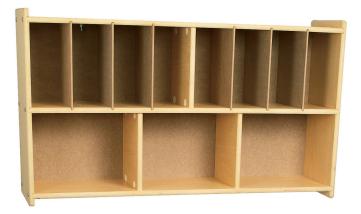

# **OVERVIEW:**

Unit ships unassembled with clear instructions, tools and hardware for easy assembly. Mount the storage unit as high or as low as needed. Unit's top level features 8 adjustable shelves each measuring  $4"w \times 10"h$  when all dividers are in place. Middle divider is static with three 1/4" thick, removable dividers on each side to create larger shelf spaces when needed. Unit's lower level storage shelves are static and each measure 12"w x 10"h.

### **MATERIALS:**

Model #

ANG7171

This storage unit is constructed from durable, maple-faced melamine panels with a clear, water-based laminate finish that is extremely scratch-, dent- and stain-resistant. Unit features rounded corners for safety.