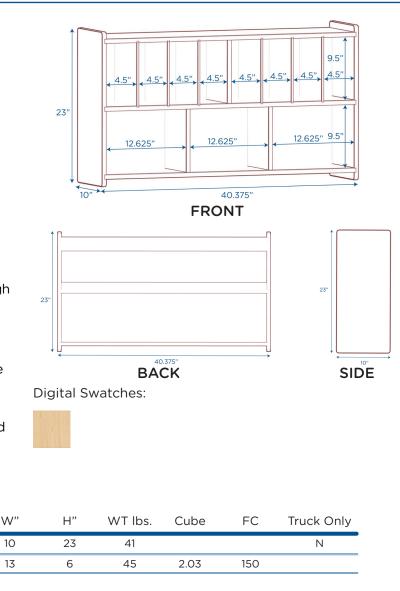

# **OVERVIEW:**

Unit ships unassembled with clear instructions, tools and hardware for easy assembly. Mount the storage unit as high or as low as needed. Unit's top level features 8 adjustable shelves each measuring  $4"w \times 10"h$  when all dividers are in place. Middle divider is static with three 1/4" thick, removable dividers on each side to create larger shelf spaces when needed. Unit's lower level storage shelves are static and each measure 12"w x 10"h.

### STANDARDS AND TEST COMPLIANCE: N/A

Value Line<sup>™</sup> Wall Diaper Shelf

**Shipping Dimensions** 

GREENGUARD GOLD CERTIFIED: Yes

WARRANTY: Limited Lifetime

**KEYWORDS:** Changing table; nursery furniture; preschool; daycare furniture; classroom; preschool; homeschool; nursery storage; nursery; diaper storage organizer; changing table organizer hanging; diaper changing station; baby changing tables; diaper organizer shelf; diaper shelf; changing table organizer; baby changing table; changing table with drawers; diaper changing table; diaper organizer for changing table; diaper changing tables; diaper storage; baby changing table with drawers; nursery shelves

L"

40.375

45