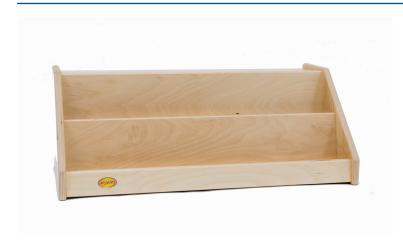

# Infant/Toddler Book Display

Wooden shelf storage with horizontal, vertical and bin storage

MODEL #: ANG1601

#### **OVERVIEW:**

Unit ships fully assembled. Easy-reach display features 2 tiered shelves.

# MATERIALS:

This storage unit is constructed from strong, 11-ply 5/8" thick birch veneer panels and a recessed 1/4" thick woodgrain back panel with a tough water-based clear UV that is extremely scratch-, dent- and stain-resistant. Unit features kick plates and rounded corners for safety.