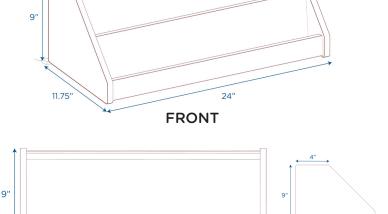

| Model # | Description                 | L" | W"    | H" | WT lbs. | Cube | FC  | Truck Only |
|---------|-----------------------------|----|-------|----|---------|------|-----|------------|
| ANG1601 | Infant/Toddler Book Display | 24 | 11.75 | 9  | 11      |      |     | N          |
|         | Shipping Dimensions         | 26 | 14    | 11 | 14      | 2.32 | 150 |            |