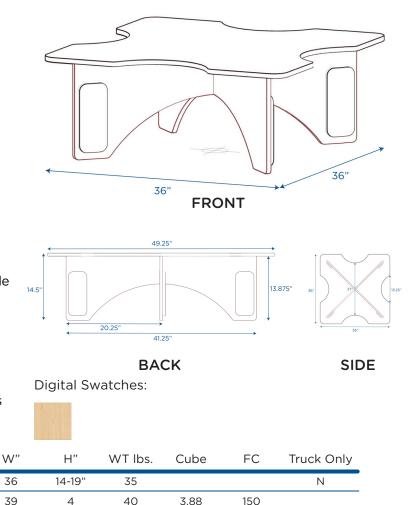

L"

36

43

## ADDITIONAL INFORMATION:

AGE RATING: 12 Months to 3 Years

Description

Infant-Toddler Table

**Shipping Dimensions** 

STANDARDS AND TEST COMPLIANCE: N/A

GREENGUARD GOLD CERTIFIED: Yes

WARRANTY: Limited Lifetime