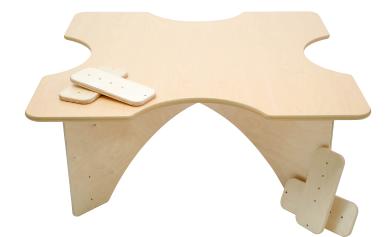

Infant-Toddler Table

Adjustable height wooden table with cutouts

MODEL #: ANG1349LT

## **OVERVIEW:**

Unit ships unassembled with clear instructions, tools and hardware for easy assembly. Four curved cutouts help little ones sit up close to easy access to table. Table sits up to four children with an adjustable height from 14"h to 19"h.

## MATERIALS:

Model #

ANG1349LT

Table is constructed from strong, 11-ply 5/8" thick birch veneer panels with a tough water-based clear UV that is extremely scratch-, dent- and stain-resistant. Unit features rounded corners for safety.