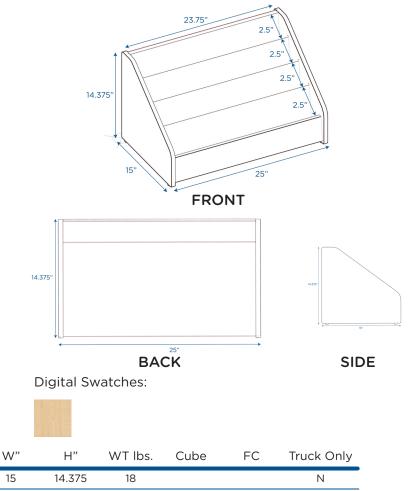

## **OVERVIEW:**

Unit ships fully assembled. Low-height display features 4 stepped shelves 2.5" apart.

## MATERIALS:

Model #

ANG1201

This book display is constructed from strong, 11-ply 5/8" thick birch veneer panels and a recessed 1/4" thick woodgrain back panel with a tough water-based clear UV that is extremely scratch-, dent- and stain-resistant. Unit features kick plates and rounded corners for safety.

L"

25

27

17

17

22

Description

AGE RATING: General Use