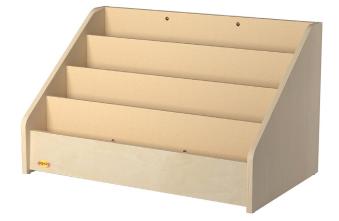

## **Toddler Low Book Display** Wooden 4 shelf book case

MODEL #: ANG1201

## **OVERVIEW:**

Unit ships fully assembled. Low-height display features 4 stepped shelves 2.5" apart.

## MATERIALS:

Model #

ANG1201

This book display is constructed from strong, 11-ply 5/8" thick birch veneer panels and a recessed 1/4" thick woodgrain back panel with a tough water-based clear UV that is extremely scratch-, dent- and stain-resistant. Unit features kick plates and rounded corners for safety.