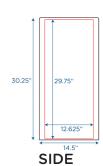

Digital Swatches:

| Model #  | Description              | L" | W"   | H"    | WT lbs. | Cube | FC  | Truck Only |
|----------|--------------------------|----|------|-------|---------|------|-----|------------|
| ANG1141T | Toddler Dress Up Storage | 24 | 14.5 | 30.25 | 23      |      |     | N          |
|          | Shipping Dimensions      | 26 | 17   | 34    | 38      | 8.70 | 150 |            |