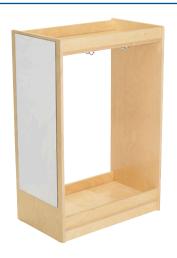

## **Toddler Dress Up Storage**

Toddler wooden dress up unit with mirror, hooks and storage

MODEL #: ANG1141T

## **OVERVIEW:**

Unit ships fully assembled. Unit features an open closet with 3 double hooks and full-length, shatterproof built in mirror. The top shelf provides additional storage.

## MATERIALS:

This storage unit is constructed from strong, 11-ply 5/8" thick birch veneer panels and a recessed 1/4" thick woodgrain back panel with a tough water-based clear UV that is extremely scratch-, dent- and stain-resistant. Unit features kick plates and rounded corners for safety.