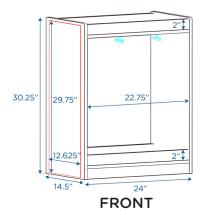

Digital Swatches:

| Model #  | Description              | L" | W"   | H"    | WT lbs. | Cube | FC  | Truck Only |
|----------|--------------------------|----|------|-------|---------|------|-----|------------|
| ANG1141T | Toddler Dress Up Storage | 24 | 14.5 | 30.25 | 23      |      |     | N          |
|          | Shipping Dimensions      | 26 | 17   | 34    | 38      | 8.70 | 150 |            |