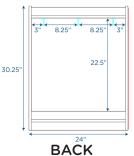

Digital Swatches:

| Model #  | Description              | L" | W"   | H"    | WT lbs. | Cube | FC  | Truck Only |
|----------|--------------------------|----|------|-------|---------|------|-----|------------|
| ANG1141T | Toddler Dress Up Storage | 24 | 14.5 | 30.25 | 23      |      |     | N          |
|          | Shipping Dimensions      | 26 | 17   | 34    | 38      | 8.70 | 150 |            |