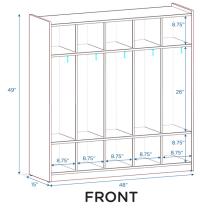

#### **OVERVIEW:**

Unit ships fully assembled. This unit includes 10 coat hooks. Center locker sections measure 8-3/4"l x 26"h, and cubbies measure 8-3/4"l x 8-3/4"w.

Digital Swatches:

| Model # | Description         | L" | W" | H" | WT lbs. | Cube  | FC  | Truck Only |
|---------|---------------------|----|----|----|---------|-------|-----|------------|
| ANG1057 | 5-Section Locker    | 48 | 15 | 49 | 107     |       |     | Υ          |
|         | Shipping Dimensions | 51 | 17 | 50 | 115     | 25.07 | 250 |            |