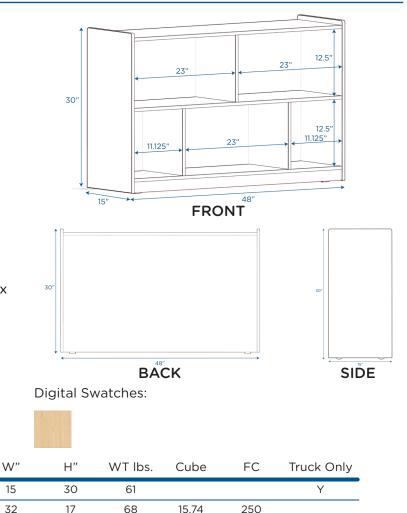

## **OVERVIEW:**

Unit ships fully assembled. Large storage areas measure 23"w x 12-1/2"h, and small storage areas measure 11-1/8"w x 12-1/2"h.

## MATERIALS:

Model #

ANG1007

This storage unit is constructed from strong, 11-ply 5/8" thick birch veneer panels and a recessed 1/4" thick woodgrain back panel with a tough water-based clear UV that is extremely scratch-, dent- and stain-resistant. Unit features kick plates and rounded corners for safety.

## ADDITIONAL INFORMATION:

Description

Shipping Dimensions

AGE RATING: General Use

STANDARDS AND TEST COMPLIANCE: N/A

**GREENGUARD GOLD CERTIFIED:** Yes

WARRANTY: Limited Lifetime

**KEYWORDS:** storage shelves; storage shelf; nursery furniture; classroom organization; classroom; preschool; daycare furniture; homeschool; kids storage organizer; kids organizers and storage; kids toy storage; kids toy storage organizer; classroom storage; daycare furniture; book shelf organizer for kids; cubbies storage for kids; kids cubby; toy storage for toddlers; nursery book shelves; cubbies storage shelves; classroom shelves; teacher organization for classroom