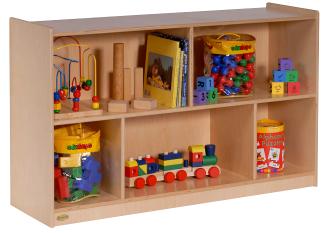

## **30"H Single Toy & Block Mobile Storage**

Wooden shelf storage with 5 separate storage compartments

MODEL #: ANG1007

## **OVERVIEW:**

Unit ships fully assembled. Large storage areas measure 23"w x 12-1/2"h, and small storage areas measure 11-1/8"w x 12-1/2"h.

## MATERIALS:

Model #

ANG1007

This storage unit is constructed from strong, 11-ply 5/8" thick birch veneer panels and a recessed 1/4" thick woodgrain back panel with a tough water-based clear UV that is extremely scratch-, dent- and stain-resistant. Unit features kick plates and rounded corners for safety.