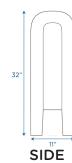

| Model # | Description         | L"   | W" | H" | WT lbs. | Cube | FC  | Truck Only |
|---------|---------------------|------|----|----|---------|------|-----|------------|
| AFB6100 | Mailbox             | 13.5 | 11 | 32 | 8.5     |      |     | N          |
|         | Shipping Dimensions | 33   | 14 | 12 | 10      | 3.21 | 150 |            |