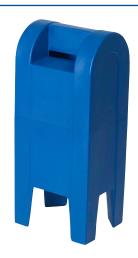

## **Mailbox**

Blue plastic mailbox

MODEL #: AFB6100

## **OVERVIEW:**

Mailbox has a front mail slot and a rear opening to retrieve mail.