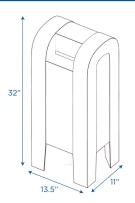

| Model # | Description         | L"   | W" | H" | WT lbs. | Cube | FC  | Truck Only |
|---------|---------------------|------|----|----|---------|------|-----|------------|
| AFB6100 | Mailbox             | 13.5 | 11 | 32 | 8.5     |      |     | N          |
|         | Shipping Dimensions | 33   | 14 | 12 | 10      | 3.21 | 150 |            |