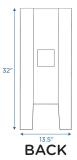

| Model # | Description         | L"   | W" | H" | WT lbs. | Cube | FC  | Truck Only |
|---------|---------------------|------|----|----|---------|------|-----|------------|
| AFB6100 | Mailbox             | 13.5 | 11 | 32 | 8.5     |      |     | N          |
|         | Shipping Dimensions | 33   | 14 | 12 | 10      | 3.21 | 150 |            |