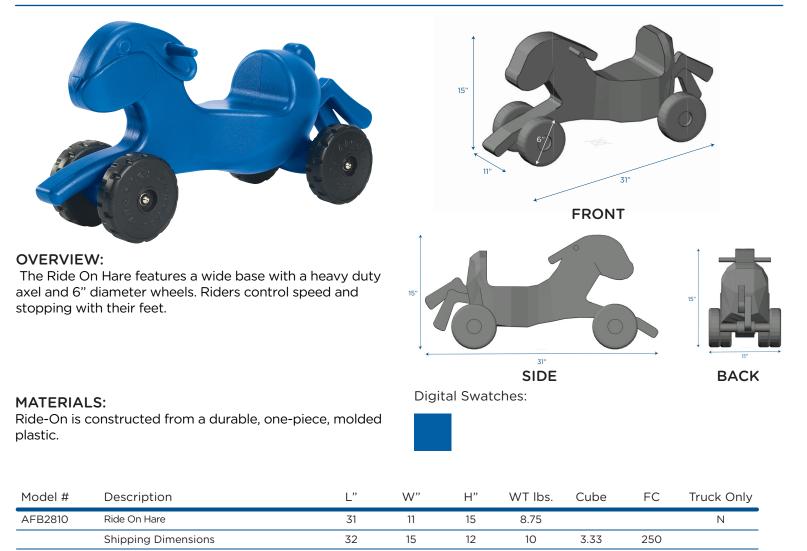

Ride On Hare Hare shaped pusher MODEL #: AFB2810



## ADDITIONAL INFORMATION:

AGE RATING: 18 Months and Up

STANDARDS AND TEST COMPLIANCE: SZHH01284809 Sept 2018 ASTM, CPSC

## GREENGUARD GOLD CERTIFIED: NO

WARRANTY: 2 Years

**KEYWORDS:** Childrens indoor playground; Indoor playground for kids; Kids indoor playground; Indoor playground; Indoor playground for toddlers; Ride on toys for 1 year old; Learning toys for toddlers 1-3; Learning toys; Preschool learning toys; Toddler Learning toys; Baby learning toys; Indoor toddler playground; Indoor kids playground; Balance toy; Balance toys; Gross motor toys for kids; Riding toys for toddlers 1-3; Toddler ride on toys; Ride on toys for 2 year old girls; Toddler ride on toys for boys; Toddler ride on toys; Riding toys for toddlers 1-3