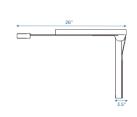

| Model # | Description         | L" | W"     | H"     | WT lbs. | Cube | FC  | Truck Only |
|---------|---------------------|----|--------|--------|---------|------|-----|------------|
| 1188    | Edutray             | 26 | 21.125 | 16.375 | 6.75    |      |     | N          |
|         | Shipping Dimensions | 27 | 21.5   | 5.625  | 8.2     | 1.89 | 150 |            |