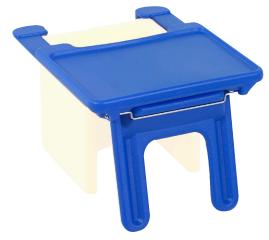

# **Edutray**

#### **OVERVIEW:**

The Edutray transforms our popular Cube Chair into a chair with a desk surface. (Cube Chair sold separately.) Tray legs quickly fold flat for convenient storage in small spaces. Edutray can be used indoors or outdoors.