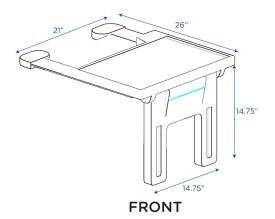

| Model # | Description         | L" | W"     | H"     | WT lbs. | Cube | FC  | Truck Only |
|---------|---------------------|----|--------|--------|---------|------|-----|------------|
| 1188    | Edutray             | 26 | 21.125 | 16.375 | 6.75    |      |     | N          |
|         | Shipping Dimensions | 27 | 21.5   | 5.625  | 8.2     | 1.89 | 150 |            |