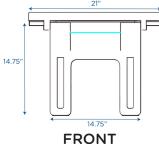

| Model # | Description         | L" | W"     | H"     | WT lbs. | Cube | FC  | Truck Only |
|---------|---------------------|----|--------|--------|---------|------|-----|------------|
| 1188    | Edutray             | 26 | 21.125 | 16.375 | 6.75    |      |     | N          |
|         | Shipping Dimensions | 27 | 21.5   | 5.625  | 8.2     | 1.89 | 150 |            |